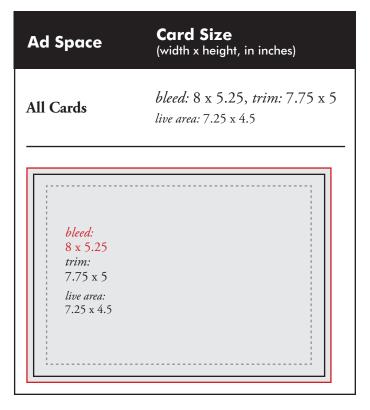

## **Live Area**

All text must be within the live area. Background colors and graphics may extend to the bleed area.