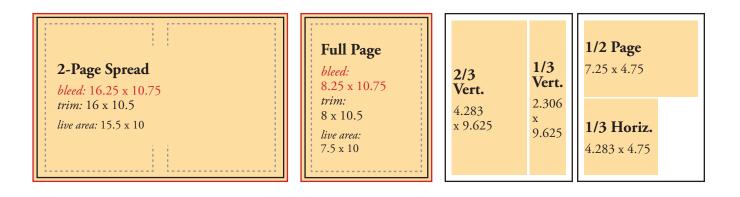

## **General Advertising Sizes**

All rates include 4-color printing. No competitive separation offered. All rates are net of agency discount.

| <b>1/2-Page Spread</b><br><i>bleed:</i> 16.25 x 5.375<br><i>trim:</i> 16 x 5.25 | Double Block<br>3.5 x 4.125 | Narketpla<br>Rates and S |         | ertisii | ng      |
|---------------------------------------------------------------------------------|-----------------------------|--------------------------|---------|---------|---------|
| <i>live area:</i> 15.5 x 5, gutter allowance: 0.5                               |                             |                          | 1X      | 2X      | 4X      |
|                                                                                 |                             | Single Block             | \$1,365 | \$1,260 | \$1,000 |
| live area: 7.5 x 5 live area: 7.5 x 5                                           | Single Block                | Double Block             | \$2,625 | \$2,415 | \$1,960 |
|                                                                                 | 3.5 x 2                     |                          |         |         |         |