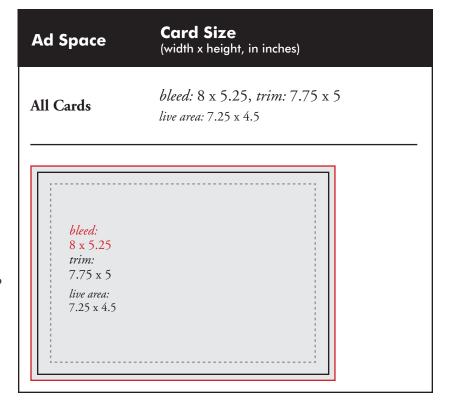

#### **Live Area**

All text must be within the live area. Background colors and graphics may extend to the bleed area.