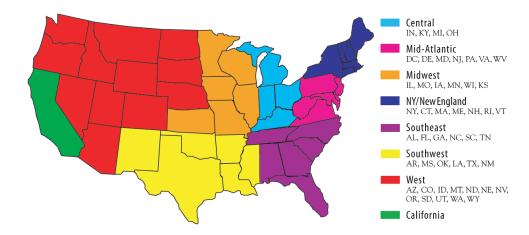

- All Idea Pack ads are one size, a jumbo 7.75 x 5 inches. Both sides are 4-color, with bleeds allowed. Coated, glossy stock makes your business really stand out.
- Choose national distribution or select a targeted regional approach.
- Combine any of the eight regions to best suit your needs.

<sup>\*</sup> Add 5% for premium position

| Regional                              | 1X      | 2X      |  |
|---------------------------------------|---------|---------|--|
| 1 Region (10,500 average circulation) | \$1,239 | \$1,155 |  |
| Any 2 regions                         | \$1,764 | \$1,659 |  |
| Any 3 regions                         | \$2,237 | \$2,090 |  |

For 4 or more regions, contact John Williams at 800-644-3561, ext. 201.

### Distribution

National distribution to all 83,000-plus K-8 schools, plus a bonus distribution to an additional 4,000 active parent group leaders for total national distribution of 87,000. Regional distribution averages 10,500 per region.