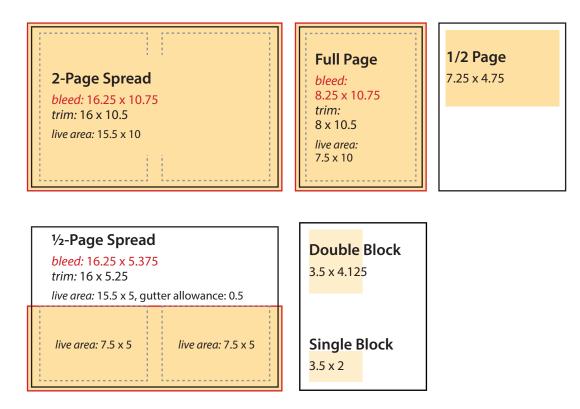

### **General Advertising Sizes**

All rates include 4-color printing. No competitive separation offered. All rates are net of agency discount.