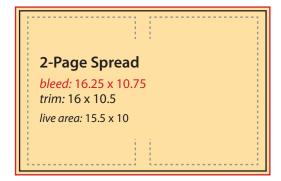

|                       | 1X       | 2X       | 4X       |
|-----------------------|----------|----------|----------|
| 2-Page Spread*        | \$18,169 | \$17,431 | \$14,479 |
| ½-Page Spread*        | \$12,163 | \$10,942 | \$8,837  |
| Full-Page*            | \$11,583 | \$10,420 | \$8,416  |
| 1/2 Page              | \$8,006  | \$7,372  | \$5,541  |
| Single Block          | \$1,592  | \$1,415  | \$1,102  |
| Double Block          | \$3,062  | \$2,713  | \$2,159  |
| Back Cover            | \$15,813 | \$14,134 | \$10,611 |
| Inside Front/Cover II | \$15,160 | \$13,524 | \$10,010 |
| Inside Back/Cover III | \$14,450 | \$12,942 | \$9,618  |

### General Advertising Sizes

All rates include 4-color printing. No competitive separation offered. All rates are net of agency discount.