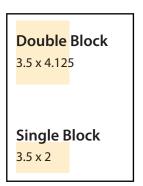

|                       | 1X       | 2X       | 4X       |
|-----------------------|----------|----------|----------|
| 2-Page Spread*        | \$18,169 | \$17,431 | \$14,479 |
| ½-Page Spread*        | \$12,163 | \$10,942 | \$8,837  |
| Full-Page*            | \$11,583 | \$10,420 | \$8,416  |
| 1/2 Page              | \$8,006  | \$7,372  | \$5,541  |
| Single Block          | \$1,592  | \$1,415  | \$1,102  |
| Double Block          | \$3,062  | \$2,713  | \$2,159  |
| Back Cover            | \$15,813 | \$14,134 | \$10,611 |
| Inside Front/Cover II | \$15,160 | \$13,524 | \$10,010 |
| Inside Back/Cover III | \$14,450 | \$12,942 | \$9,618  |

### General Advertising Sizes

All rates include 4-color printing. No competitive separation offered. All rates are net of agency discount.