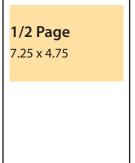

|                       | 1X       | 2X       | 4X       |
|-----------------------|----------|----------|----------|
| 2-Page Spread*        | \$18,169 | \$17,431 | \$14,479 |
| ½-Page Spread*        | \$12,163 | \$10,942 | \$8,837  |
| Full-Page*            | \$11,583 | \$10,420 | \$8,416  |
| 1/2 Page              | \$8,006  | \$7,372  | \$5,541  |
| Single Block          | \$1,592  | \$1,415  | \$1,102  |
| Double Block          | \$3,062  | \$2,713  | \$2,159  |
| Back Cover            | \$15,813 | \$14,134 | \$10,611 |
| Inside Front/Cover II | \$15,160 | \$13,524 | \$10,010 |
| Inside Back/Cover III | \$14,450 | \$12,942 | \$9,618  |

### General Advertising Sizes

All rates include 4-color printing. No competitive separation offered. All rates are net of agency discount.