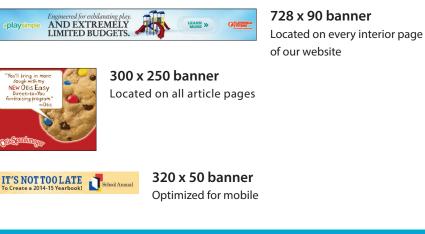

### **Banner Advertising**

#### Key decisionmakers are just one click away from your website.

New content, helpful resources, engaging programs, and a dynamic file exchange keep leaders coming back to PTOtoday.com again and again. Placing a banner ad on our webpages keeps your business visible, top of mind, and instantly accessible to more than 180,000 unique visitors per month (more than 220,000 visitors during back-to-school season)!

#### Sizes