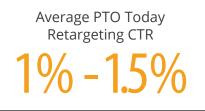

#### Drive immediate clicks to your website as PTO and PTA leaders browse the web

Our retargeting audience is created by the people who visit our sites: PTO and PTA leaders. With a retargeting campaign, your ad will be seen by these leaders as they browse the web and visit other sites. Your ads are delivered in a consistent and well-paced fashion so that your product, program, or service stays top of mind with your potential customers.

- Reach the exact PTO and PTA leaders you want to reach with a national or geotargeted campaign
- Bring visitors to your landing page of choice