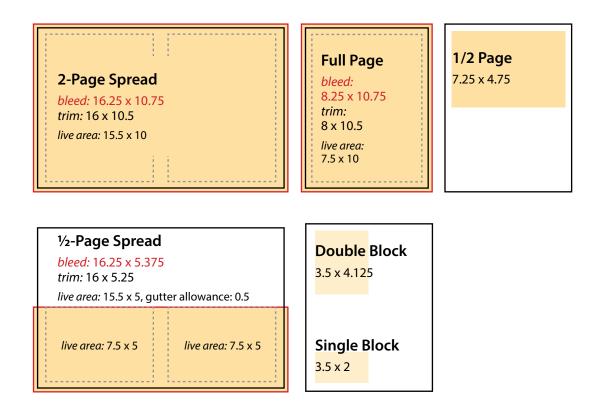

### **General Advertising Sizes**

All rates include 4-color printing. No competitive separation offered. All rates are net of agency discount.